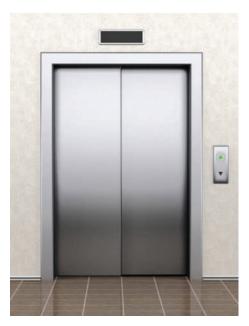

## **Cabin Designs**

**Stainless Steel Mirror** 

Motion & Pacolls offer wide range of elevator cabin materials to choose from. The company offersa wide range of design customisation as per the aesthetics and interiors of the project. Be it Stainless Steel, Gold or Rose Gold, Motion & Pacolls has got just the right variety of different combinations and textures for cabin interior design.

Matt Gold

**Mirror Gold** 

Combination Of Matt & Mirror Gold

**Designer Gold** 

Matt Rose Gold

**Mirror Rose Gold** 

Combination of Mirror and Matt Rose Gold

**Designer Rose Gold** 

**Stainless Steel Hairline** 

These cabin designs are made using superior quality materials are are finished to perfection thereby adding that extra bit of elegance to the project. This in turn increases value offering and enhances end user experience.