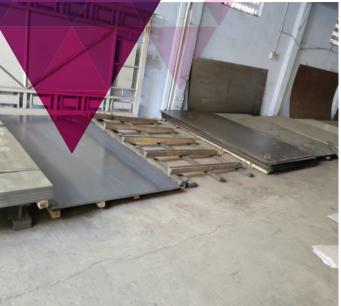

## Infrastructure

Motion and Pacolls (elevators and escalators division), a technology driven company, possesses modern infrastructure with integrated manufacturing facilities, and cutting edge machineries.

Having a combined manufacturing area of over 20,000 sq. ft, the company has dedicated areas for various manufacturing activities. The machinerys are well serviced and maintained in order to gain optimum output and achieve quality production.

The manufacturing facilities includes auto crane, dedicated testing facilities and inhouse R&D department for better product development and manufacturing. The entire wiring harness happens in-house. Right for procurement to dispatch, attention to minute details is given at each step to make sure the customers get nothing but the best.