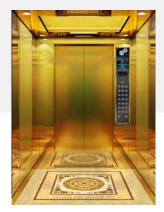

## **Cabin Designs**

**Stainless Steel Mirror** 

Motion & Pacolls offer wide range of elevator cabin materials to choose from. The company offersa wide range of design customisation as per the aesthetics and interiors of the project. Be it Stainless Steel, Gold or Rose Gold, Motion & Pacolls has got just the right variety of different combinations and textures for cabin interior design.

Matt Gold

**Mirror Gold** 

Combination Of Matt & Mirror Gold

**Designer Gold** 

Matt Rose Gold

**Mirror Rose Gold** 

Combination of Mirror and Matt Rose Gold

**Designer Rose Gold** 

**Stainless Steel Hairline** 

These cabin designs are made using superior quality materials are are finished to perfection thereby adding that extra bit of elegance to the project. This in turn increases value offering and enhances end user experience.