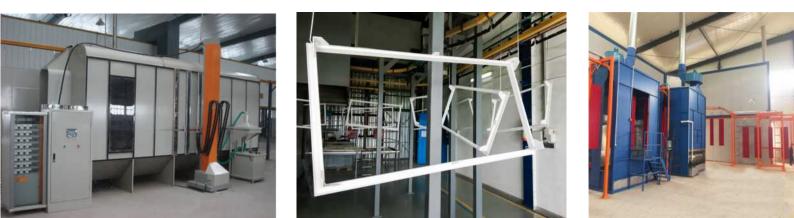

## **Powder Coated Elevators**

Powder coatings can be used to attain a variety of colors, finishes, textures, and thicknesses. Capable of being manufactured in virtually any color, coating powder can be formulated for both protective and decorative applications. The final finish ranges from matte to mirror, and clear to metallic.

The process can have much lower long-term costs due to its generally quicker turnaround and greater coating material utilization. Since the curing stage of powder coating allows parts to be assembled, packaged, and shipped immediately after the part is cool, it results in less ideal time and faster dispatch.