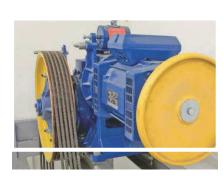

MRL Panel

Machine

Integrated Control Panel

Traction M/c

**Standard Panel** 

Traction Machine

ARD ( Automatic Rescue Device )

Gearless

Geared

**Door Designs** 

**Stainless Steel Mirror** 

Matt Gold

**Mirror Gold** 

Combination Of Matt & Mirror Gold

**Designer Gold** 

Matt Rose Gold