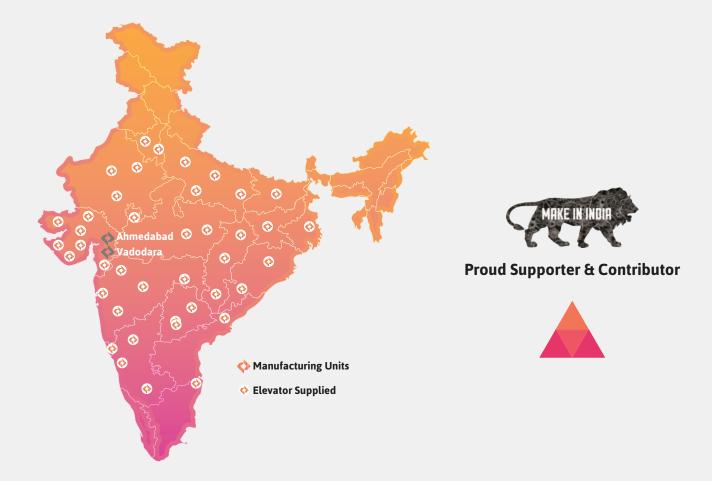

Having 2 manufacturing facilities at Ahmedabad and Vadodara in Gujarat, Motion and Pacolls (elevators and escalators division) has strong pan India foothold with supplies to major cities and states of the country. In addition to strong national market, the company is rapidly expanding its horizons to international markets. Going forward with export oriented vision, the company has already supplied its elevators to several major countries.

Motion and Pacolls has a deep rooted national presence with a strong client base of over 600 customers and supplied to over 200 cities across the country. Not only due to product excellence, Motion & Pacolls is a preferred partner for vertical transportation owing to excellent customer support, technical support and an active call center with toll free number to rapid resolution to any queries.