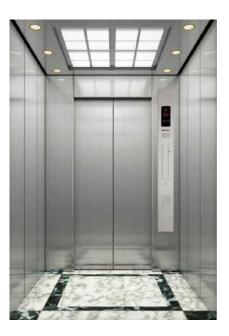

## **Cabin Designs**

**Stainless Steel Mirror** 

Motion & Pacolls offer wide range of elevator cabin materials to choose from. The company offersa wide range of design customisation as per the aesthetics and interiors of the project. Be it Stainless Steel, Gold or Rose Gold, Motion & Pacolls has got just the right variety of different combinations and textures for cabin interior design.

Matt Gold

**Mirror Gold** 

Combination Of Matt & Mirror Gold

**Designer Gold** 

Matt Rose Gold

**Mirror Rose Gold** 

Combination of Mirror and Matt Rose Gold

**Designer Rose Gold** 

**Stainless Steel Hairline** 

These cabin designs are made using superior quality materials are are finished to perfection thereby adding that extra bit of elegance to the project. This in turn increases value offering and enhances end user experience.