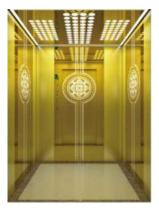

## **Cabin Designs**

**Stainless Steel Mirror** 

Motion & Pacolls offer wide range of elevator cabin materials to choose from. The company offersa wide range of design customisation as per the aesthetics and interiors of the project. Be it Stainless Steel, Gold or Rose Gold, Motion & Pacolls has got just the right variety of different combinations and textures for cabin interior design.

Matt Gold

**Mirror Gold** 

Combination Of Matt & Mirror Gold

**Designer Gold** 

Matt Rose Gold

**Mirror Rose Gold** 

Combination of Mirror and Matt Rose Gold

**Designer Rose Gold** 

**Stainless Steel Hairline** 

These cabin designs are made using superior quality materials are are finished to perfection thereby adding that extra bit of elegance to the project. This in turn increases value offering and enhances end user experience.