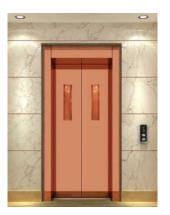

Geared

**Door Designs** 

**Stainless Steel Mirror** 

Matt Gold

**Mirror Gold** 

Combination Of Matt & Mirror Gold

**Designer Gold** 

Matt Rose Gold

**Mirror Rose Gold** 

Combination of Mirror and Matt Rose Gold

**Designer Rose Gold** 

**Stainless Steel Hairline** 

These door designs are made using superior quality materials are are finished to perfection that enhances the elegance of the project. Experience the luxury of vertical travel!