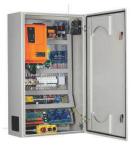

#### The Safe and more energy-saving integrated control

. Machine

Positioned to a proper distance and in limited room, the control panel requires limited energy consumption, comparable to a common electric household appliance.

MRL Panel

Machine

Integrated Control Panel

Traction M/c

**Standard Panel** 

Traction Machine

ARD ( Automatic Rescue Device )

Gearless