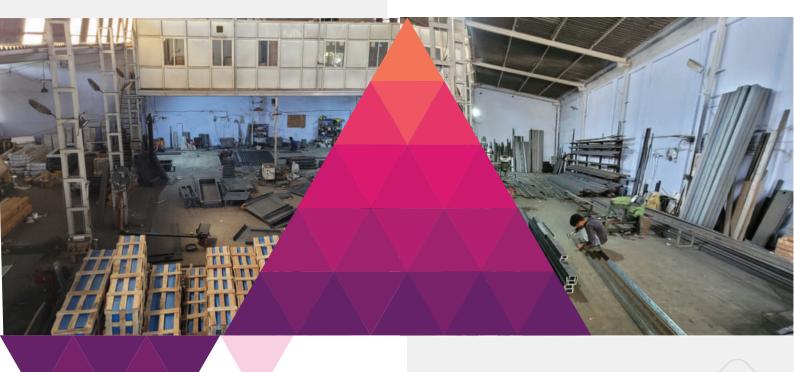

## Infrastructure

Motion and Pacolls (elevators and escalators division), a technology driven company, possesses modern infrastructure with integrated manufacturing facilities, and cutting edge machineries.

Having a combined manufacturing area of over 20,000 sq. ft, the company has dedicated areas for various manufacturing activities. The machinerys are well serviced and maintained in order to gain optimum output and achieve quality production.

The manufacturing facilities includes auto crane, dedicated testing facilities and inhouse R&D department for better product development and manufacturing. The entire wiring harness happens in-house. Right for procurement to dispatch, attention to minute details is given at each step to make sure the customers get nothing but the best.