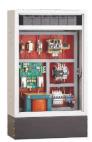

MRL Panel

Machine

Integrated Control Panel

Traction M/c

**Standard Panel** 

Traction Machine

ARD ( Automatic Rescue Device )

Gearless