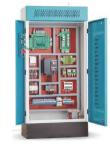

#### The Safe and more energy-saving integrated control

. Machine

Positioned to a proper distance and in limited room, the control panel requires limited energy consumption, comparable to a common electric household appliance.

MRL Panel

Machine

Integrated Control Panel

Traction M/c

**Standard Panel** 

Traction Machine

ARD ( Automatic Rescue Device )

Gearless