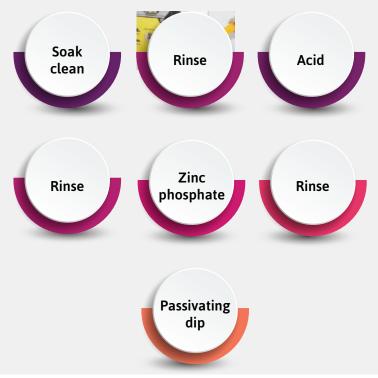

Motion & Pacolls uses 7 Tank Chemical processes to obtain maximum corrosion resistance. Rust / Corrosion Protected; Product will look more attractive aesthetically. The process will provide superior quality and durability to the product. In the 7 tank chemical process is safer & environment friendly.